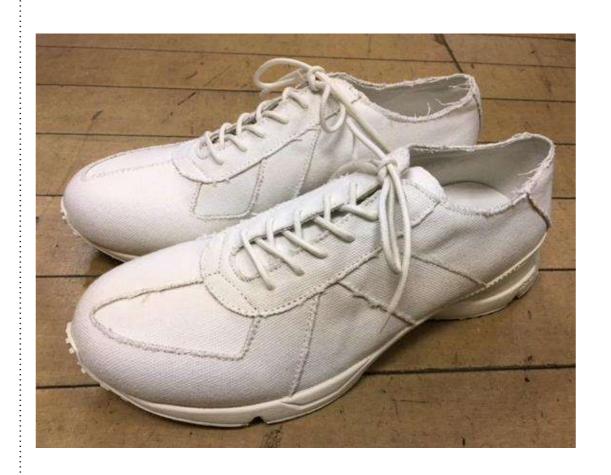

bram Exclusive sole for TheNorthFace Japan®









# Vibram Fitter USA sole for Timberland®







# Vibram Exclusive sole for Timberland®





# Vibram Mirror half sole + Heel for Timberland®









# Vibram Skipper sole for Trask®







# Vibram Marbrani sole for Trask®









## Vibram Exclusive sole Varisista®





VIBERG

# Vibram Sphike sole for Vibergboot®





VINCE.

## Vibram Sphike sole for Vince®





visvim.

# Vibram Exclisive sole for Visvim®







# Vibram Fuga sole for Volta Footwear®





#### WOLVERINE

## Vibram Marbrani sole for Wolverine®







#### WOLVERINE

### Vibram Exclusive sole for Wolverine®







### Vibram Strighton sole for Woolrich®





y hily to

# Vibram Sphike sole for Yoji Yamamoto®





hyly to

#### Vibram 1136 sole for Yoji Yamamoto®





### Grylly to

# Vibram Chicago sole for Yoji Yamamoto®







# Vibram Lisk sole for Zeautifull®







## Vibram Gloxy cut sole for Zeautifull®







## Vibram 1136 sole for Zeautifull®







## Vibram Cristy sole for Zeautifull®