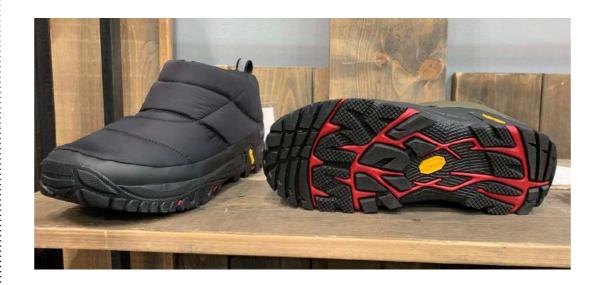

#### Vibram Fuga sole for Danner®

#### **Vibram Arctic Thunder sole for Danner**®

## Vibram Fuga sole for Danner®

DEL CARLO