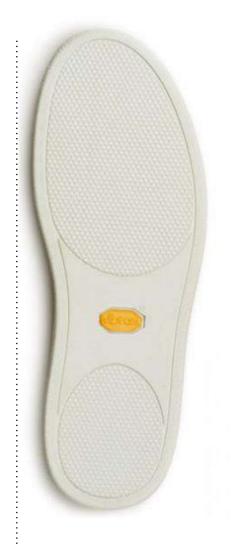

# Vibram Sphike sole for Premier Seven®

## Vibram August sole for Premier Seven

## Vibram Sphike sole for Premier Seven®