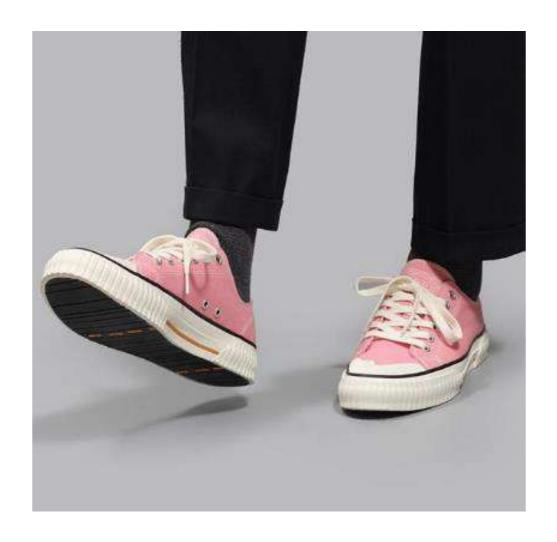

# Vibram Exmoore sole for Roa®

# Vibram Vybrid Hike sole for Roa®

# Vibram Vybrid sole for Roa®