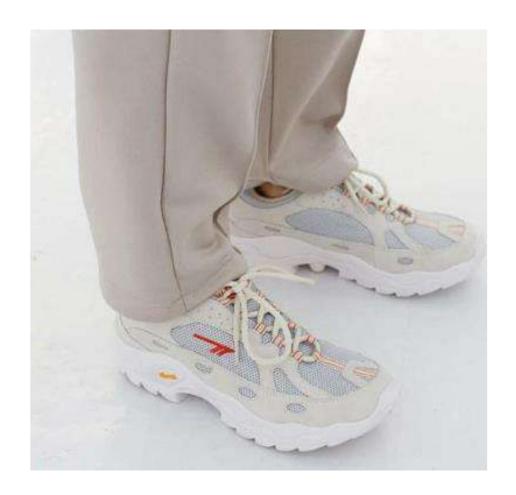

#### Vibram Exclusive sole for Hi-Tec Hts74®

#### Vibram Exclusive sole Hi-Tec Hts®