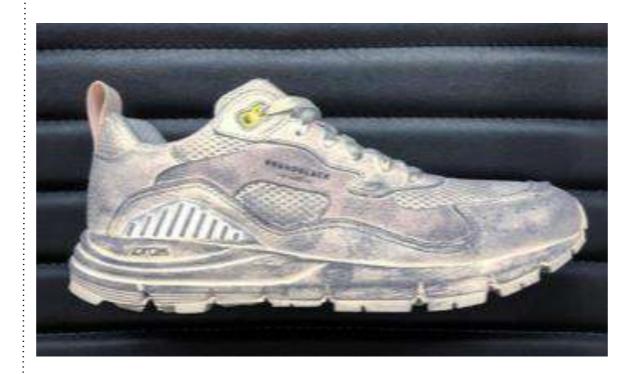

# Vibram 90's Run sole for BrandBlack®

# Vibram Hunting sole for BrandBlack®

## Vibram 90's Run sole for BrandBlack®

## Vibram Fuga Sole for BrandBlack®

#### Vibram Exclusive sole for BrandBlack®

### Vibram Sphike sole for BrandBlack®

### Vibram 90's Run sole for BrandBlack®

#### Vibram Fuga sole for BrandBlack®

#### Vibram Vybrid Hike sole for BrandBlack®