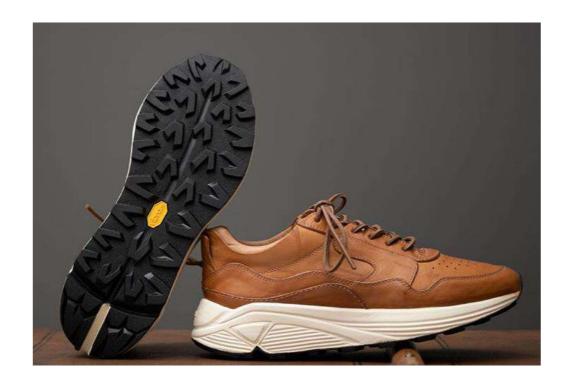

# Vibram 90's Run sole for BrandBlack®

# Vibram Hunting sole for BrandBlack®

## Vibram 90's Run sole for BrandBlack®

## Vibram Fuga Sole for BrandBlack®

#### Vibram Exclusive sole for BrandBlack®

### Vibram Sphike sole for BrandBlack®

### Vibram 90's Run sole for BrandBlack®

#### Vibram Fuga sole for BrandBlack®

#### Vibram Vybrid Hike sole for BrandBlack®