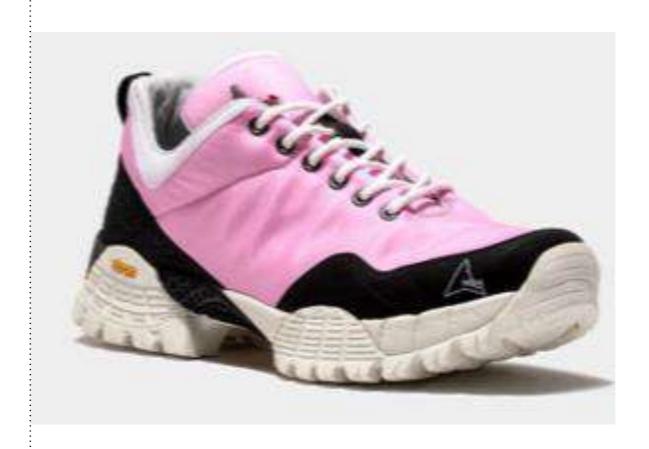

# Vibram Exmoore sole for Roa®

# Vibram Vybrid Hike sole for Roa®

# Vibram Vybrid sole for Roa®