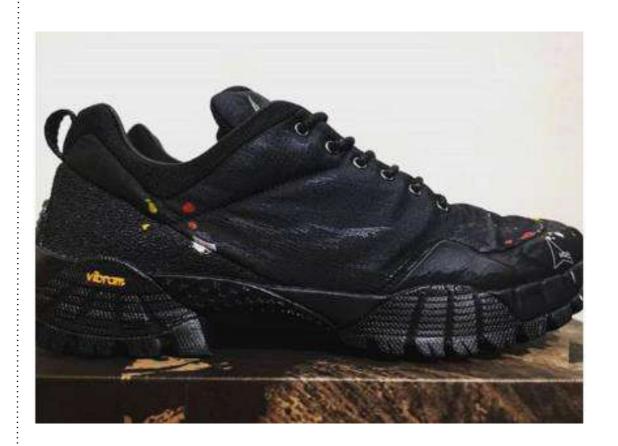

# Vibram Exmoore sole for Roa®

# Vibram Vybrid Hike sole for Roa®

# Vibram Vybrid sole for Roa®