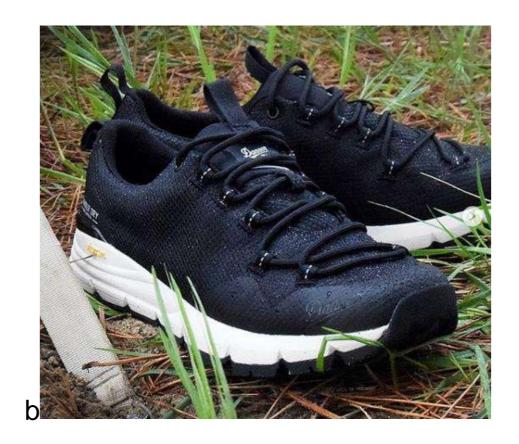

#### Vibram Fuga sole for Danner®

#### **Vibram Arctic Thunder sole for Danner**®

## Vibram Fuga sole for Danner®

DEL CARLO