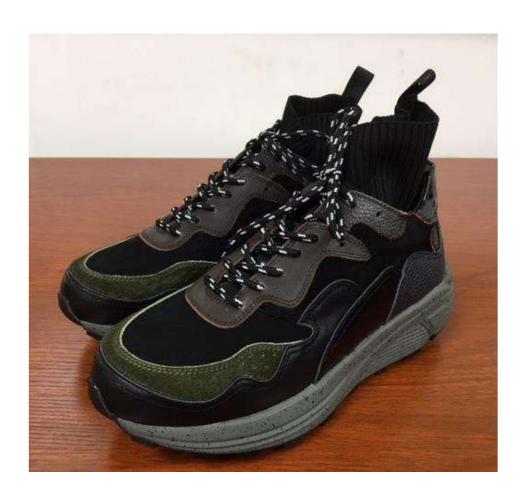

e sole for Teva®







# Vibram Exclusive sole for Teva®





TCG

# Vibram August sole for TCG®









# Vibram Exclusive sole for TheNorthFace Japan®









# Vibram Fitter USA sole for Timberland®







# Vibram Exclusive sole for Timberland®





# Vibram Mirror half sole + Heel for Timberland®









# Vibram Skipper sole for Trask®







# Vibram Marbrani sole for Trask®









## Vibram Exclusive sole Varisista®





VIBERG

# Vibram Sphike sole for Vibergboot®





VINCE.

## Vibram Sphike sole for Vince®





visvim.

# Vibram Exclisive sole for Visvim®







# Vibram Fuga sole for Volta Footwear®





#### WOLVERINE

## Vibram Marbrani sole for Wolverine®







#### WOLVERINE

### Vibram Exclusive sole for Wolverine®







### Vibram Strighton sole for Woolrich®





y hily to

# Vibram Sphike sole for Yoji Yamamoto®





hyly to

#### Vibram 1136 sole for Yoji Yamamoto®





### Grylly to

# Vibram Chicago sole for Yoji Yamamoto®







# Vibram Lisk sole for Zeautifull®







## Vibram Gloxy cut sole for Zeautifull®







## Vibram 1136 sole for Zeautifull®







## Vibram Cristy sole for Zeautifull®