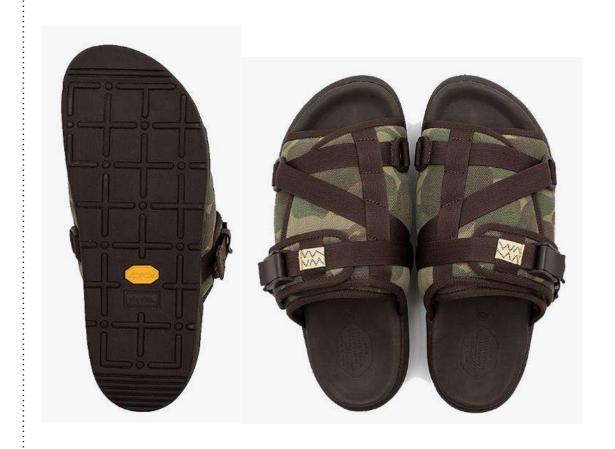

### Vibram Portable sole for Alyx®

# Vibram Vybrid Hike sole for Alyx®

# Vibram Portable sole for Alyx®