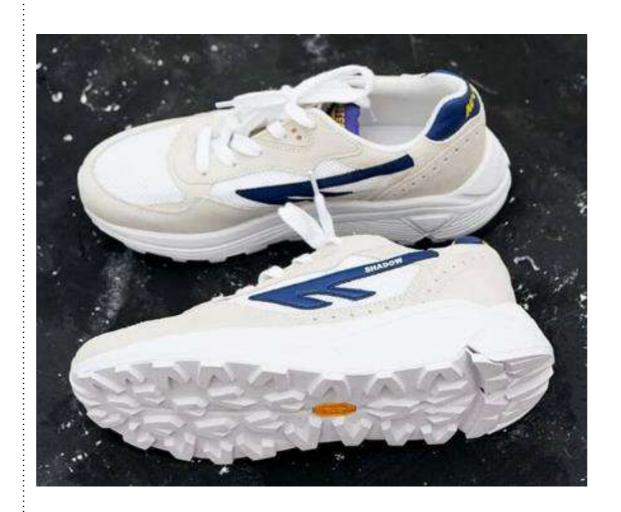

#### **Vibram Sphike sole for Hi-Tec Hts74**

#### **Vibram Sphike sole for Hi-Tec Hts74**®